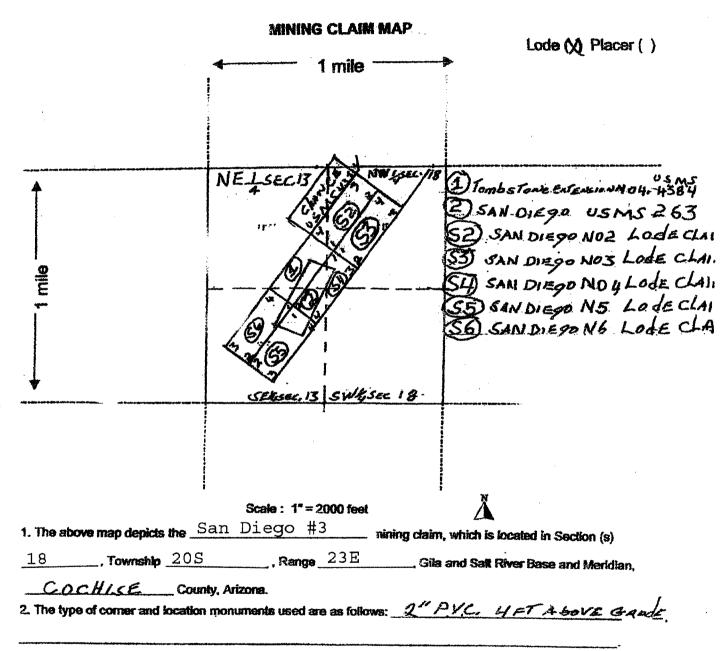

| BLM Serial No. | Name of Claim | Tp<br>Exa | Rg<br>mple: 131 | Sec<br>N 5E 14 N | Mer<br>MDM | County Recordation Book and Page No. | Co. Recording  Date                                                                                             |
|----------------|---------------|-----------|-----------------|------------------|------------|--------------------------------------|-----------------------------------------------------------------------------------------------------------------|
| AMC396577      | San Diego#2   | 205       | SAE             | 13               |            |                                      | A Barbara and Common |
| AMC396578      | San Diego#3   | 205       | 23E             | 18               |            |                                      |                                                                                                                 |
| AMC 3965 79    | San Diego #4  | 205       | 23E             | 18               |            |                                      |                                                                                                                 |
| AM (396580     | San Diego #5  | 205       | 22E             | 13               |            |                                      |                                                                                                                 |
| AMC396581      | San Diego#6   | 205       | 22E             | 13               |            |                                      |                                                                                                                 |
| AMC 396582     | San Diego #7  | 205       | 22E             | 13               |            |                                      |                                                                                                                 |
| Amc396583      | San Diego #8  | 205       | 22E             | 13               |            | THE STATE OF                         | 500                                                                                                             |
| AMC396584      | San Diego#9   | 205       | 23E             | 18               |            | 3 3                                  | Z.                                                                                                              |
| 111 327        | San Diego#10  | 205       | 23E             | 18               |            | (H)                                  | NEC XX                                                                                                          |
|                | San Diego#11  | 205       | 23E             | 18               |            | × 2                                  |                                                                                                                 |