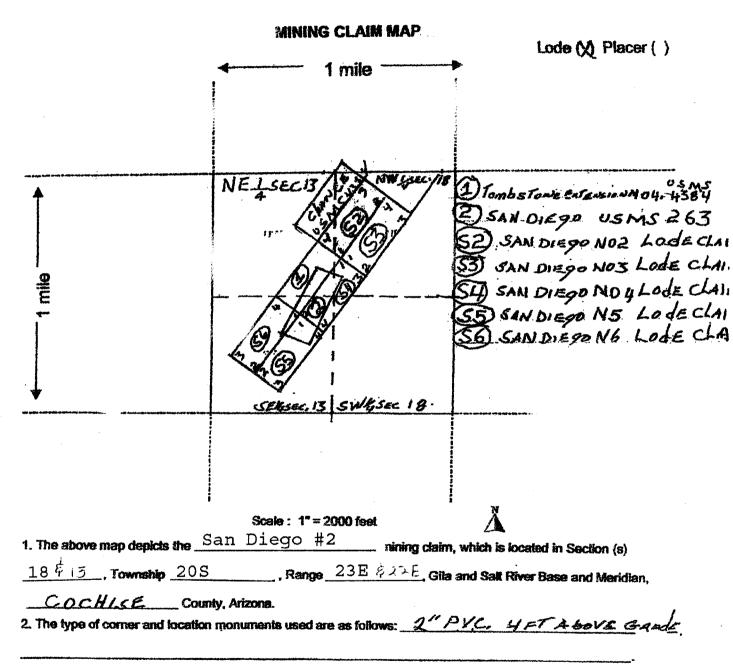

| BLM Serial No. | Name of Claim | Tp<br>Exa | Rg<br>mple: 131 | Sec<br>N 5E 14 N | Mer<br>MDM | County Recordation Book and Page No. | Co. Recording  Date                                                                                             |
|----------------|---------------|-----------|-----------------|------------------|------------|--------------------------------------|-----------------------------------------------------------------------------------------------------------------|
| AMC396577      | San Diego#2   | 205       | SAE             | 13               |            |                                      | A Barbara and Common |
| AMC396578      | San Diego#3   | 205       | 23E             | 18               |            |                                      |                                                                                                                 |
| AMC 3965 79    | San Diego #4  | 205       | 23E             | 18               |            |                                      |                                                                                                                 |
| AM (396580     | San Diego #5  | 205       | 22E             | 13               |            |                                      |                                                                                                                 |
| AMC396581      | San Diego#6   | 205       | 22E             | 13               |            |                                      |                                                                                                                 |
| AMC 396582     | San Diego #7  | 205       | 22E             | 13               |            |                                      |                                                                                                                 |
| Amc396583      | San Diego #8  | 205       | 22E             | 13               |            | THE STATE OF                         | 500                                                                                                             |
| AMC396584      | San Diego#9   | 205       | 23E             | 18               |            | 3 3                                  | Z.                                                                                                              |
| 111 327        | San Diego#10  | 205       | 23E             | 18               |            | (H)                                  | NEC XX                                                                                                          |
|                | San Diego#11  | 205       | 23E             | 18               |            | × 2                                  |                                                                                                                 |