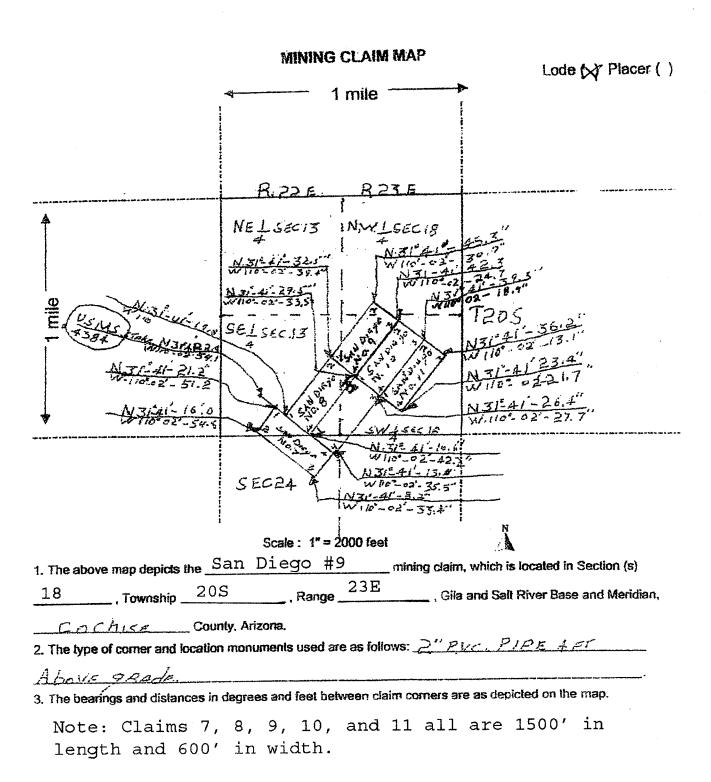

nd this claim encompasses portions of the following quarter section(s), section(s), Township, and Range:

SE qtr Sec 13 T20S R22E and SW and NW qtr Sec 18 T20S R 23E Gila Salt River Base and Meridian, Arizona

The locality of this claim with reference to some natural object or permanent monument and additional information (if any) concerning its locality are as follows: Approximately 3,250' NW 327 degrees from AZ BM CG 1169

| DATED AND POSTED on the ground this 16 day of Ma | rch , 2009 . B     |
|--------------------------------------------------|--------------------|
| LOCATOR(S) <u>Carlor Aguaio</u>                  | AZS<br>AZS<br>OENI |
| Marsha agudio                                    | 21<br>X, A         |
|                                                  | A 8: 34<br>RIZONA  |



Page 1 of I Requested Ey. MARSHA E. AGUDIO Christine Rhodes - Recorder Cochise County , AZ 03-17-2009 11:54 AM Recording Fee \$10.00

### LOCATION NOTICE FOR LODE MINING CLAIM

NOTICE IS HEREBY GIVEN that the San Diego #10 lode mining claim has been located by Carlo and Marsha Agudio, whose current mailing address is PO Box 431, Tombstone, AZ 85638.

The general course of this claim is N31E, and it is situated in Cochise County, Arizona.

This claim is 1500 feet in length and 600 feet in width. The claim runs from the location monument on which this location notice is posted approximately 15 feet in a SW direction to the SW end line and 1485 feet in a NE direction to the NE end line.

This claim is marked by six monuments, one at each corner and one at the center of each end line of the