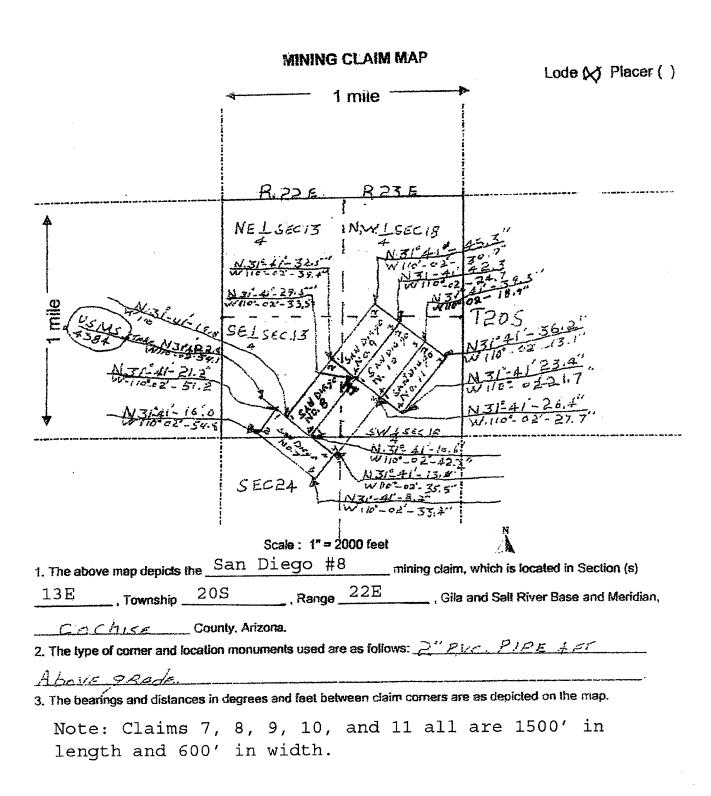

Sec 13 T20S R22E and SW qtr Sec 18 T20S R 23E Gila Salt River Base and Meridian, Arizona

The locality of this claim with reference to some natural object or permanent monument and additional information (if any) concerning its locality are as follows: Approximately 3,262' NW 324 degrees from AZ BM CG 1169

| DATED AND POSTED on the ground this 16 | day of <u>March</u> | , 20      | 009     |          |
|----------------------------------------|---------------------|-----------|---------|----------|
| LOCATOR(S) Carlor Claudio              |                     | 70        | 7009    |          |
| Marsha aquelio                         |                     | J         | APR >   | NEC<br>S |
|                                        |                     | . ARIZONA | A 8: 34 |          |



2009-1089
Page 1 of 2009-1089
Requested By: MARSHA E. AGUDIO
Christine Rhodes - Recorder
Cochise County , AZ
03-17-2009 11:54 AM Recording Fee \$10.00

## LOCATION NOTICE FOR LODE MINING CLAIM

NOTICE IS HEREBY GIVEN that the San Diego #9 lode mining claim has been located by Carlo and Marsha Agudio, whose current mailing address is PO Box 431, Tombstone, AZ 85638.

The general course of this claim is N31E, and it is situated in Cochise County, Arizona.

This claim is 1500 feet in length and 600 feet in width. The claim runs from the location monument on which this location notice is posted approximately 15 feet in a SW direction to the SW end line and 1485 feet in a NE direction to the NE end line.

This claim is marked by six monuments, one at each corner and one at the center of each