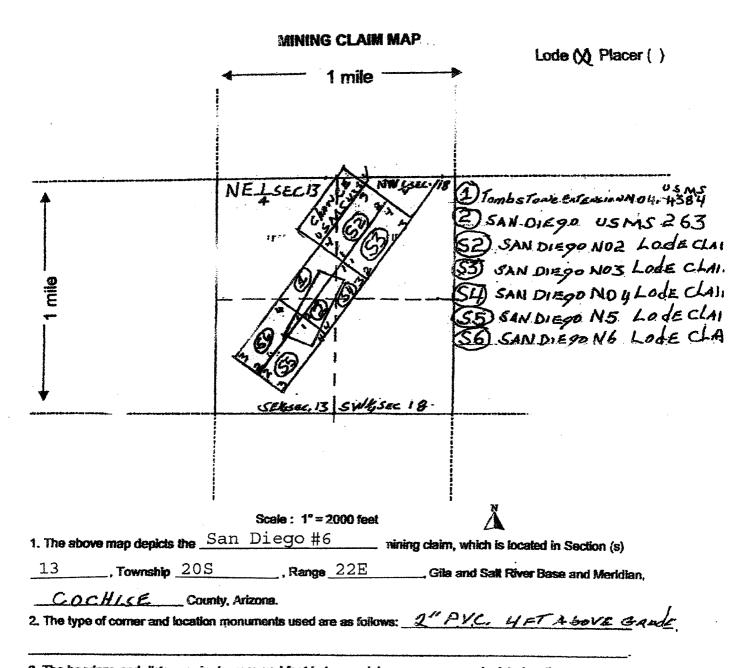

|                 | N 11                                                |
|-----------------|-----------------------------------------------------|
| CLAIM/SITE NAME | BLM SERIAL NO.                                      |
| SAN DIEGO #2    | AMC 396577 ¬                                        |
| SAN DIEGO #3    | AMC 396578                                          |
| SAN DIEGO #4    | AMC 396579                                          |
| SAN DIEGO #5    | AMC 396580                                          |
| SAN DIEGO #6    | AMC 396581                                          |
| SAN DIEGO #7    | AMC 396582                                          |
| SAN DIEGO #8    | AMC 396583                                          |
| SAN DIEGO #9    | AMC 396584                                          |
| SAN DIEGO #10   | AMC 396585                                          |
| SAN DIEGO #11   | AMC 396586 $\  \  \  \  \  \  \  \  \  \  \  \  \ $ |
|                 |                                                     |