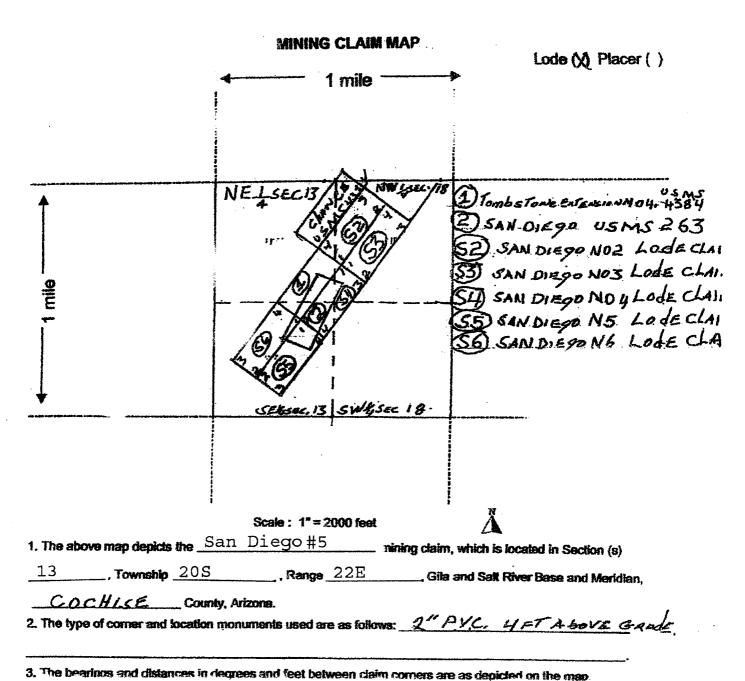

|                 | N 11                                                |
|-----------------|-----------------------------------------------------|
| CLAIM/SITE NAME | BLM SERIAL NO.                                      |
| SAN DIEGO #2    | AMC 396577 ¬                                        |
| SAN DIEGO #3    | AMC 396578                                          |
| SAN DIEGO #4    | AMC 396579                                          |
| SAN DIEGO #5    | AMC 396580                                          |
| SAN DIEGO #6    | AMC 396581                                          |
| SAN DIEGO #7    | AMC 396582                                          |
| SAN DIEGO #8    | AMC 396583                                          |
| SAN DIEGO #9    | AMC 396584                                          |
| SAN DIEGO #10   | AMC 396585                                          |
| SAN DIEGO #11   | AMC 396586 $\  \  \  \  \  \  \  \  \  \  \  \  \ $ |
|                 |                                                     |