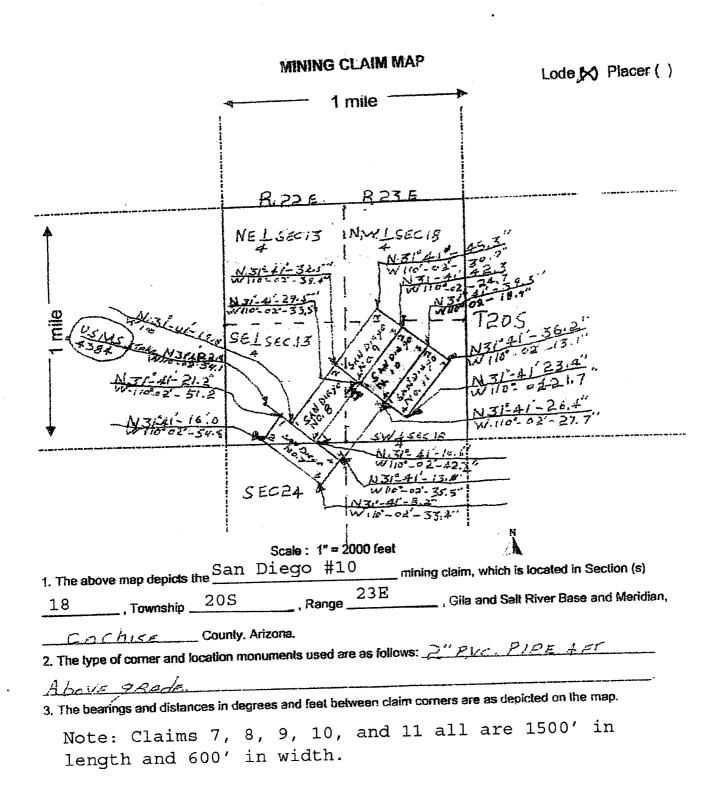

rmanent monument and additional information (if any) concerning its locality are as follows: Approximately 2,650' NW 328 degrees from AZ BM CG 1169

| DATED AND P  | OSTED on the ground this <u>16</u> day of <u>March</u> | _, 20 <u>09</u> | 9     |     |
|--------------|--------------------------------------------------------|-----------------|-------|-----|
| LOCATOR(S) _ | Carlo aguatio                                          | 3               | 200   | 100 |
|              | Marsha aquelia                                         |                 | APR 2 |     |
|              | · S                                                    | ARIV            | A     | 1   |
|              |                                                        | 2               | č     | -   |

day of March



Page 1 of :
Requested by MARSHA E. AGUDIO
Christine Rhodes - Recorder
Cochise County , AZ
03-17-2009 11:54 AM Recording Fee \$10.00

### LOCATION NOTICE FOR LODE MINING CLAIM

NOTICE IS HEREBY GIVEN that the San Diego #11 lode mining claim has been located by Carlo and Marsha Agudio, whose current mailing address is PO Box 431, Tombstone, AZ 85638.

The general course of this claim is N31E, and it is situated in Cochise County, Arizona.

This claim is 1500 feet in length and 600 feet in width. The claim runs from the location monument on which this location notice is posted approximately 15 feet in a SW direction to the SW end line and 1485 feet in a NE direction to the NE end line.

This claim is marked by six monuments, one at each corner and one at the center of each end line of the c