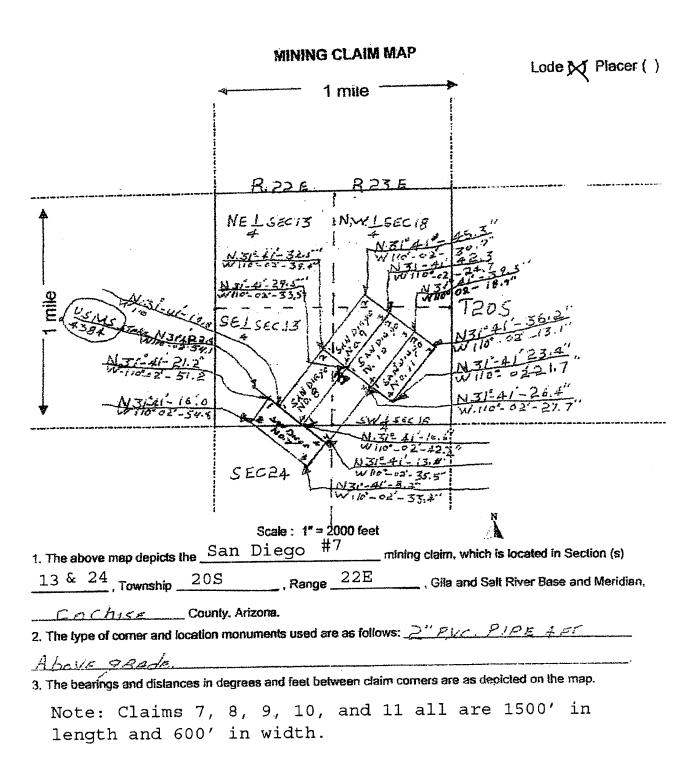

|                 | N 11                                                |
|-----------------|-----------------------------------------------------|
| CLAIM/SITE NAME | BLM SERIAL NO.                                      |
| SAN DIEGO #2    | AMC 396577 ¬                                        |
| SAN DIEGO #3    | AMC 396578                                          |
| SAN DIEGO #4    | AMC 396579                                          |
| SAN DIEGO #5    | AMC 396580                                          |
| SAN DIEGO #6    | AMC 396581                                          |
| SAN DIEGO #7    | AMC 396582                                          |
| SAN DIEGO #8    | AMC 396583                                          |
| SAN DIEGO #9    | AMC 396584                                          |
| SAN DIEGO #10   | AMC 396585                                          |
| SAN DIEGO #11   | AMC 396586 $\  \  \  \  \  \  \  \  \  \  \  \  \ $ |
|                 |                                                     |