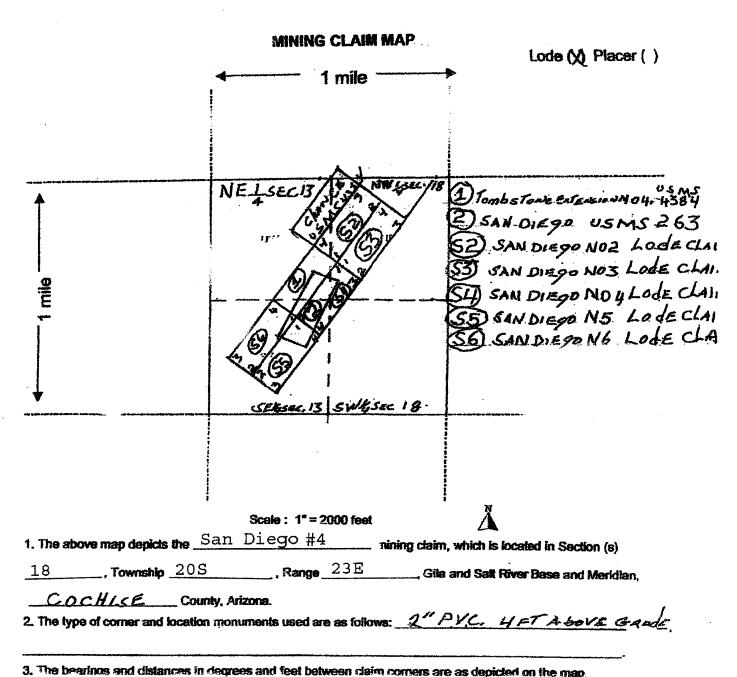

|                 | N 11                                                |
|-----------------|-----------------------------------------------------|
| CLAIM/SITE NAME | BLM SERIAL NO.                                      |
| SAN DIEGO #2    | AMC 396577 ¬                                        |
| SAN DIEGO #3    | AMC 396578                                          |
| SAN DIEGO #4    | AMC 396579                                          |
| SAN DIEGO #5    | AMC 396580                                          |
| SAN DIEGO #6    | AMC 396581                                          |
| SAN DIEGO #7    | AMC 396582                                          |
| SAN DIEGO #8    | AMC 396583                                          |
| SAN DIEGO #9    | AMC 396584                                          |
| SAN DIEGO #10   | AMC 396585                                          |
| SAN DIEGO #11   | AMC 396586 $\  \  \  \  \  \  \  \  \  \  \  \  \ $ |
|                 |                                                     |