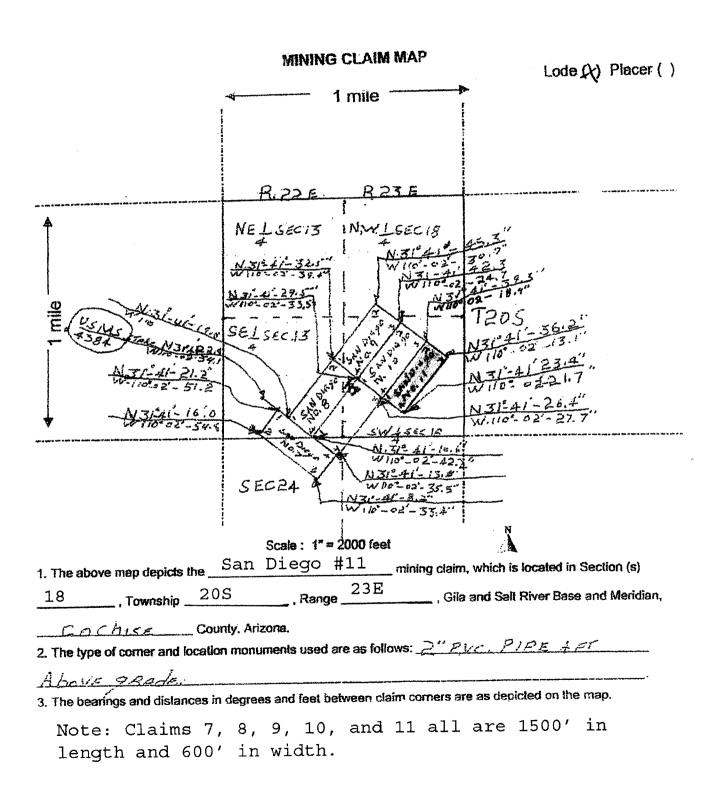

o some natural object or permanent monument and additional information (if any) concerning its locality are as follows: Approximately 2,050' NW 330 degrees from AZ BM CG 1169

| DATED AND F | POSTED on the ground this 16 day of March | _, 20 <u>0</u> | <u>9</u>  |
|-------------|-------------------------------------------|----------------|-----------|
| LOCATOR(S)  | Carlo amedio                              | - E            | 2009      |
|             | Marsha agudio                             |                | APR >     |
|             | J                                         | >              |           |
|             |                                           | 70             | $\supset$ |
|             |                                           | 5              | 00        |



RUN TIME: 11:58 AM

Adm State: AZ

UNITED STATES DEPARTMENT OF INTERIOR **BUREAU OF LAND MANAGEMENT GEOGRAPHIC REPORT WITH LAND Sorted by Serial Number** 

**RUN DATE:** 

10/01/2009

Page 1 of 1

**Serial Number:** 

AZA 002053

**Total Case Acres:** 

1.180

| <u>Casetype</u> <u>Case Disp</u> 14 02005 | 0220E <u>Se</u> | <u>ct Sur Typ</u> <u>Sur Num</u> <u>Suf</u> l | <u>Subdivision</u> | Act Pend |
|-------------------------------------------|-----------------|-----------------------------------------------|--------------------|----------|
|-------------------------------------------|-----------------|-----------------------------------------------|--------------------|----------|

282103

**AUTHORIZED** 

FF 013

PART E2NE;

**Serial Number:** 

AZA 031776

**Total Case Acres:** 

10